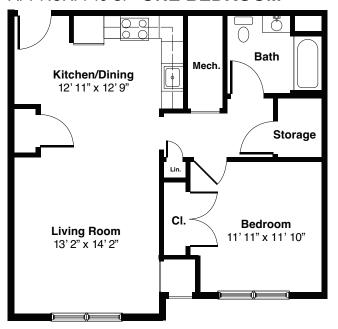

eliver to:
Housing Action Council
55 South Broadway, 1st Floor
Tarrytown, NY 10591

Call: 914-332-4144 or email hac@affordablehomes.org for additional information or if you have any questions.

\*Applicants can apply for more than one bedroom size if eligible based on household size or need a reasonable accommodation for another size.

<sup>\*</sup> Please take note that free internet will be provided to all tenants.

<sup>\*\*</sup> All incomes are calculated just prior to signing a lease on the apartment. If the income rises or falls after the time of income qualification, this will not affect income qualification. However, this assumes that the income qualification was correct and true at the time of the qualification.

#### APPROX. 745 SF- ONE BEDROOM

#### APPROX. 970 SF-TWO BEDROOM





#### APPROX. 1,174 SF- THREE BEDROOM











#### IF YOU HAVE ANY QUESTIONS PLEASE CONTACT HOUSING ACTION COUNCIL

hac@affordablehomes.org (914) 332-4144

www.housingactioncouncil.org











41-51 Maple Street Croton-on-Hudson, NY

#### APPLICATION DEADLINE: APRIL 18, 2024 HOUSING LOTTERY: MAY 3, 2024 at 2:00 P.M.

VIA ZOOM: https://us02web.zoom.us/j/86809894199

Apply Online at housingactioncouncil.org

Fill out the application and mail or hand deliver to: Housing Action Council 55 South Broadway, 1st Floor Tarrytown, NY 10591

Call: 914-332-4144 or email hac@affordablehomes.org for additional information or if you have any questions.

**Bedrooms Desired** 

■1BR ■ 2BR ■ 3BR

\*Applicants can apply for more than one bedroom size if eligible based on household size or need a rea