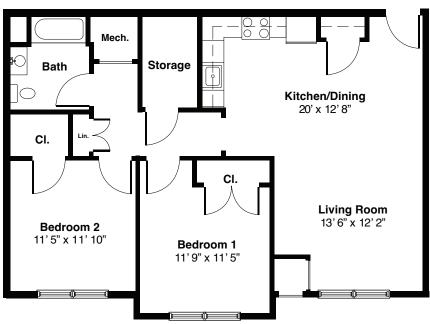

iver to:
Housing Action Council
55 South Broadway, 1st Floor
Tarrytown, NY 10591

Call: 914-332-4144 or email hac@affordablehomes.org for additional information or if you have any questions.

\*Applicants can apply for more than one bedroom size if eligible based on household size or need a reasonable accommodation for another size.

<sup>\*</sup> Please take note that free internet will be provided to all tenants.

<sup>\*\*</sup> All incomes are calculated just prior to signing a lease on the apartment. If the income rises or falls after the time of income qualification, this will not affect income qualification. However, this assumes that the income qualification was correct and true at the time of the qualification.

#### APPROX. 745 SF- ONE BEDROOM

#### APPROX. 970 SF-TWO BEDROOM





#### APPROX. 1,174 SF- THREE BEDROOM











#### IF YOU HAVE ANY QUESTIONS PLEASE CONTACT HOUSING ACTION COUNCIL

hac@affordablehomes.org (914) 332-4144

www.housingactioncouncil.org











41-51 Maple Street Croton-on-Hudson, NY

#### APPLICATION DEADLINE: APRIL 18, 2024 HOUSING LOTTERY: MAY 3, 2024 at 2:00 P.M.

VIA ZOOM: https://us02web.zoom.us/j/86809894199

Apply Online at housingactioncouncil.org

Fill out the application and mail or hand deliver to: Housing Action Council 55 South Broadway, 1st Floor Tarrytown, NY 10591

Call: 914-332-4144 or email hac@affordablehomes.org for additional information or if you have any questions.

**Bedrooms Desired** 

■1BR ■ 2BR ■ 3BR

\*Applicants can apply for more than one bedroom size if eligible based on household size or need a reaso