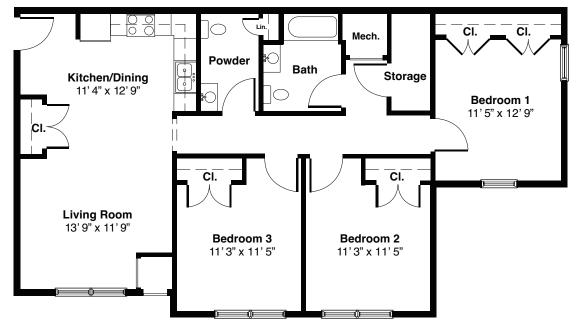

Broadway, 1st Floor
Tarrytown, NY 10591

Call: 914-332-4144 or email hac@affordablehomes.org for additional information or if you have any questions.

\*Applicants can apply for more than one bedroom size if eligible based on household size or need a reasonable accommodation for another size.

<sup>\*</sup> Please take note that free internet will be provided to all tenants.

<sup>\*\*</sup> All incomes are calculated just prior to signing a lease on the apartment. If the income rises or falls after the time of income qualification, this will not affect income qualification. However, this assumes that the income qualification was correct and true at the time of the qualification.

#### APPROX. 745 SF- ONE BEDROOM

#### APPROX. 970 SF-TWO BEDROOM





#### APPROX. 1,174 SF- THREE BEDROOM











#### IF YOU HAVE ANY QUESTIONS PLEASE CONTACT HOUSING ACTION COUNCIL

hac@affordablehomes.org (914) 332-4144

www.housingactioncouncil.org











41-51 Maple Street Croton-on-Hudson, NY

#### APPLICATION DEADLINE: APRIL 18, 2024 HOUSING LOTTERY: MAY 3, 2024 at 2:00 P.M.

VIA ZOOM: https://us02web.zoom.us/j/86809894199

Apply Online at housingactioncouncil.org

Fill out the application and mail or hand deliver to: Housing Action Council 55 South Broadway, 1st Floor Tarrytown, NY 10591

Call: 914-332-4144 or email hac@affordablehomes.org for additional information or if you have any questions.

**Bedrooms Desired** 

■1BR ■ 2BR ■ 3BR

\*Applicants can apply for more than one bedroom size if eligible based on household size or need a reasonable accommodation for another size.

#