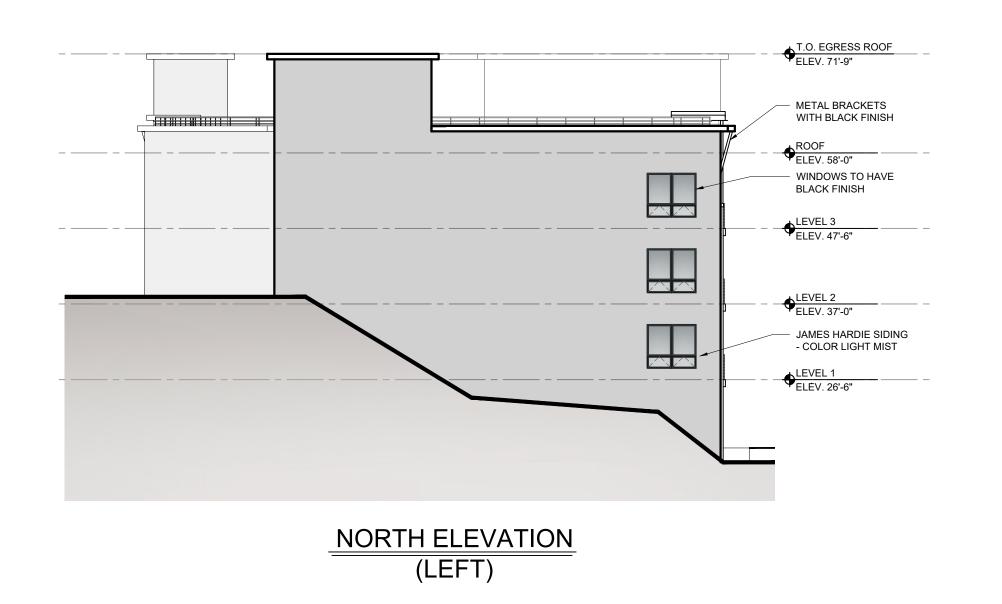

|          |                        |
|             |          |                        |
|             |          |                        |
|             |          |                        |
| Revisions   |          |                        |
| Project No. | 2020:248 | License No. 089370     |

## DAYISTOKOSA ENGINEERING P.C.

3 Van Wyck Lane Wappingers Falls, New York (845)-223-3202

Riverside Apartments
Village of Croton-on-Hudson
Westchester County, New York

THIRD FLOOR PLAN

| NG No.       | DRAWING I  | DRAWN BY   | SCALE    |
|--------------|------------|------------|----------|
| Δ103         | /          | GG         | AS NOTED |
| $\Delta 100$ | 7 <i>/</i> | CHECKED BY | DATE     |
| 4 of 5       |            | BJS        | 8-28-20  |





EAST ELEVATION (REAR)



(RIGHT)



IT IS A VIOLATION OF NEW YORK STATE EDUCATION LAW FOR ANY PERSONS TO ALTER THESE PLANS, SPECIFICATIONS, OR REPORTS IN ANY WAY, UNLESS ACTING UNDER THE DIRECTION OF A LICENSED PROFESSIONAL ENGINEER OR LAND SURVEYOR.



8-28-20