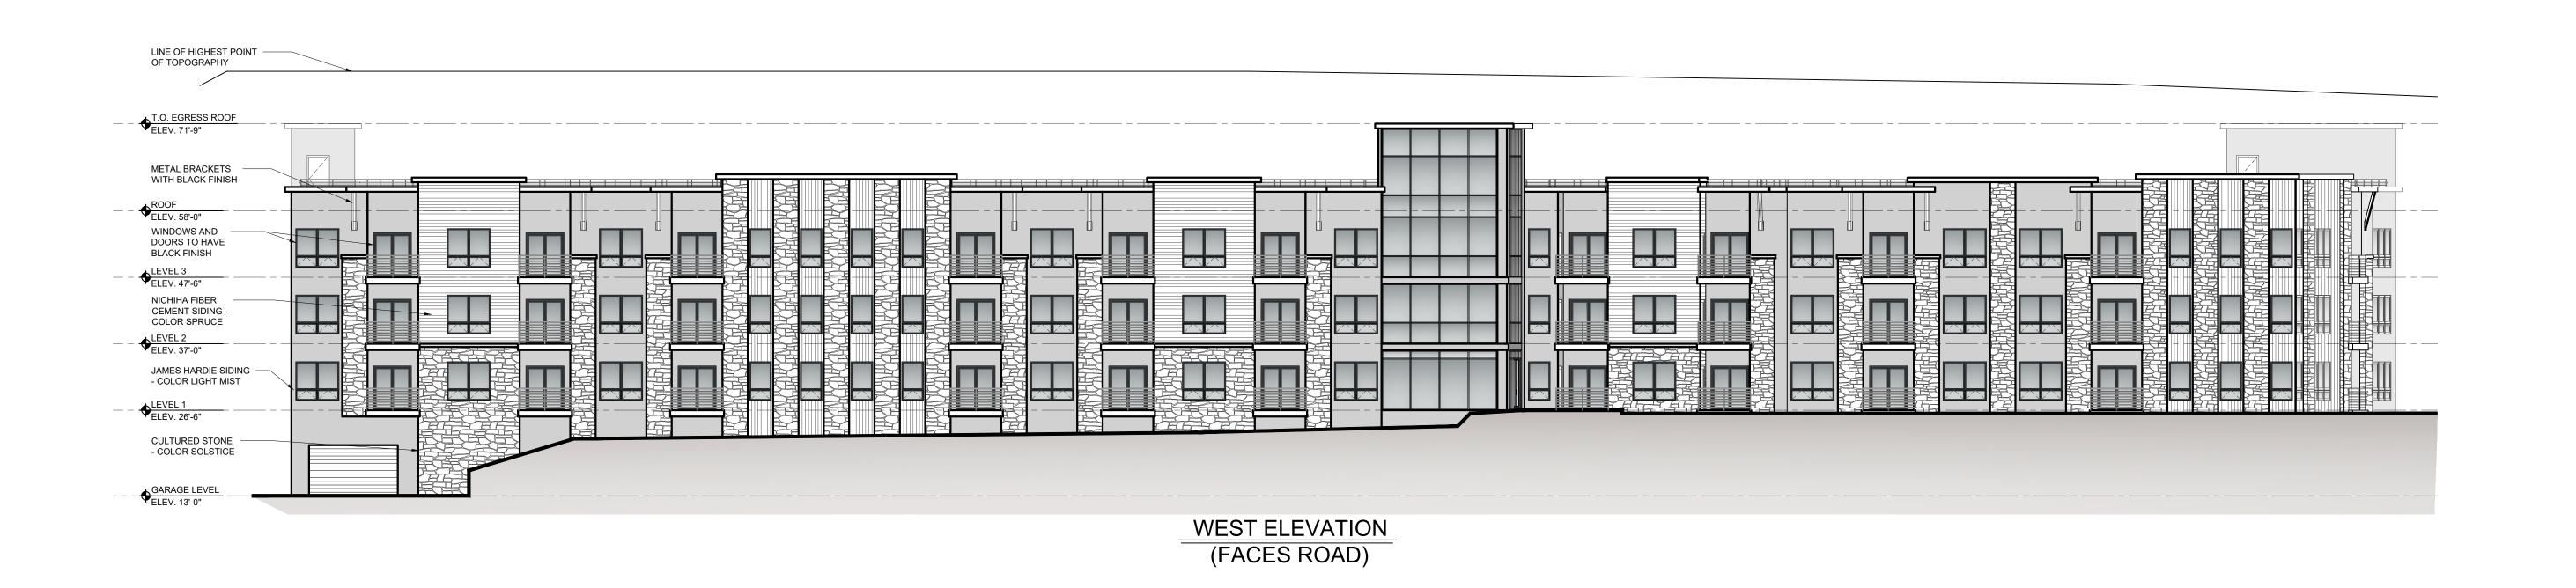

|                        |
|             |          |                        |
|             |          |                        |
|             |          |                        |
|             |          |                        |
| Revisions   |          |                        |
| Project No. | 2020:248 | License No. 089370     |

## DAYISTOKOSA ENGINEERING P.C.

3 Van Wyck Lane Wappingers Falls, New York (845)-223-3202

Riverside Apartments
Village of Croton-on-Hudson
Westchester County, New York

THIRD FLOOR PLAN

| NG No.       | DRAWING I  | DRAWN BY   | SCALE    |
|--------------|------------|------------|----------|
| Δ103         | /          | GG         | AS NOTED |
| $\Delta 100$ | 7 <i>/</i> | CHECKED BY | DATE     |
| 4 of 5       |            | BJS        | 8-28-20  |





EAST ELEVATION (REAR)



(RIGHT)



IT IS A VIOLATION OF NEW YORK STATE EDUCATION LAW FOR ANY PERSONS TO ALTER THESE PLANS, SPECIFICATIONS, OR REPORTS IN ANY WAY, UNLESS ACTING UNDER THE DIRECTION OF A LICENSED PROFESSIONAL ENGINEER OR LAND SURVEYOR.



8-28-20