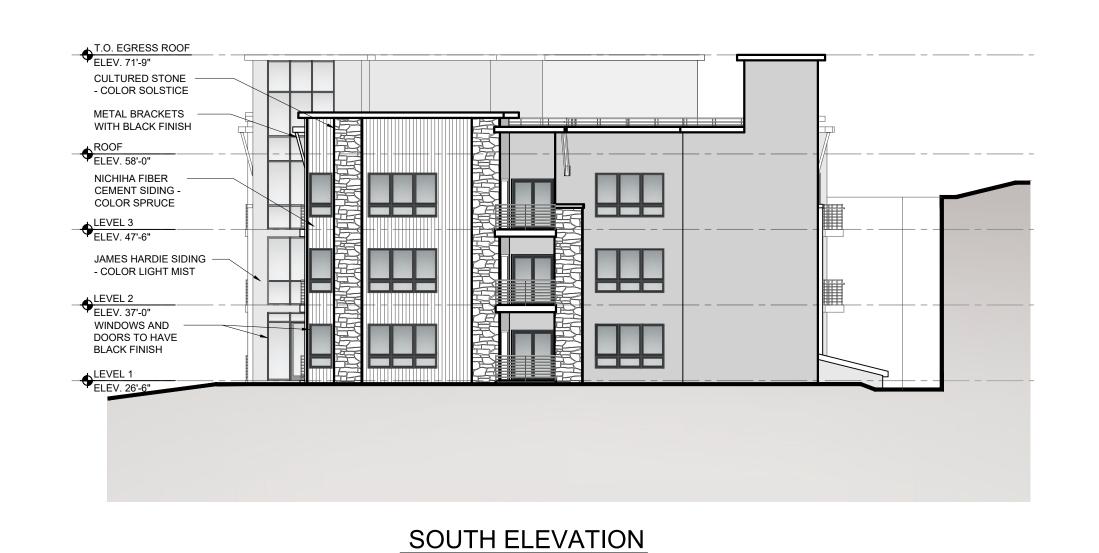

|             |          |                        |
|             |          |                        |
|             |          |                        |
|             |          |                        |
| Revisions   |          |                        |
| Project No. | 2020:248 | License No. 089370     |

## DAYISTOKOSA ENGINEERING P.C.

3 Van Wyck Lane Wappingers Falls, New York (845)-223-3202

Riverside Apartments
Village of Croton-on-Hudson
Westchester County, New York

THIRD FLOOR PLAN

| NG No.       | DRAWING I  | DRAWN BY   | SCALE    |
|--------------|------------|------------|----------|
| Δ103         | /          | GG         | AS NOTED |
| $\Delta 100$ | 7 <i>/</i> | CHECKED BY | DATE     |
| 4 of 5       |            | BJS        | 8-28-20  |





EAST ELEVATION (REAR)



(RIGHT)



IT IS A VIOLATION OF NEW YORK STATE EDUCATION LAW FOR ANY PERSONS TO ALTER THESE PLANS, SPECIFICATIONS, OR REPORTS IN ANY WAY, UNLESS ACTING UNDER THE DIRECTION OF A LICENSED PROFESSIONAL ENGINEER OR LAND SURVEYOR.



8-28-20