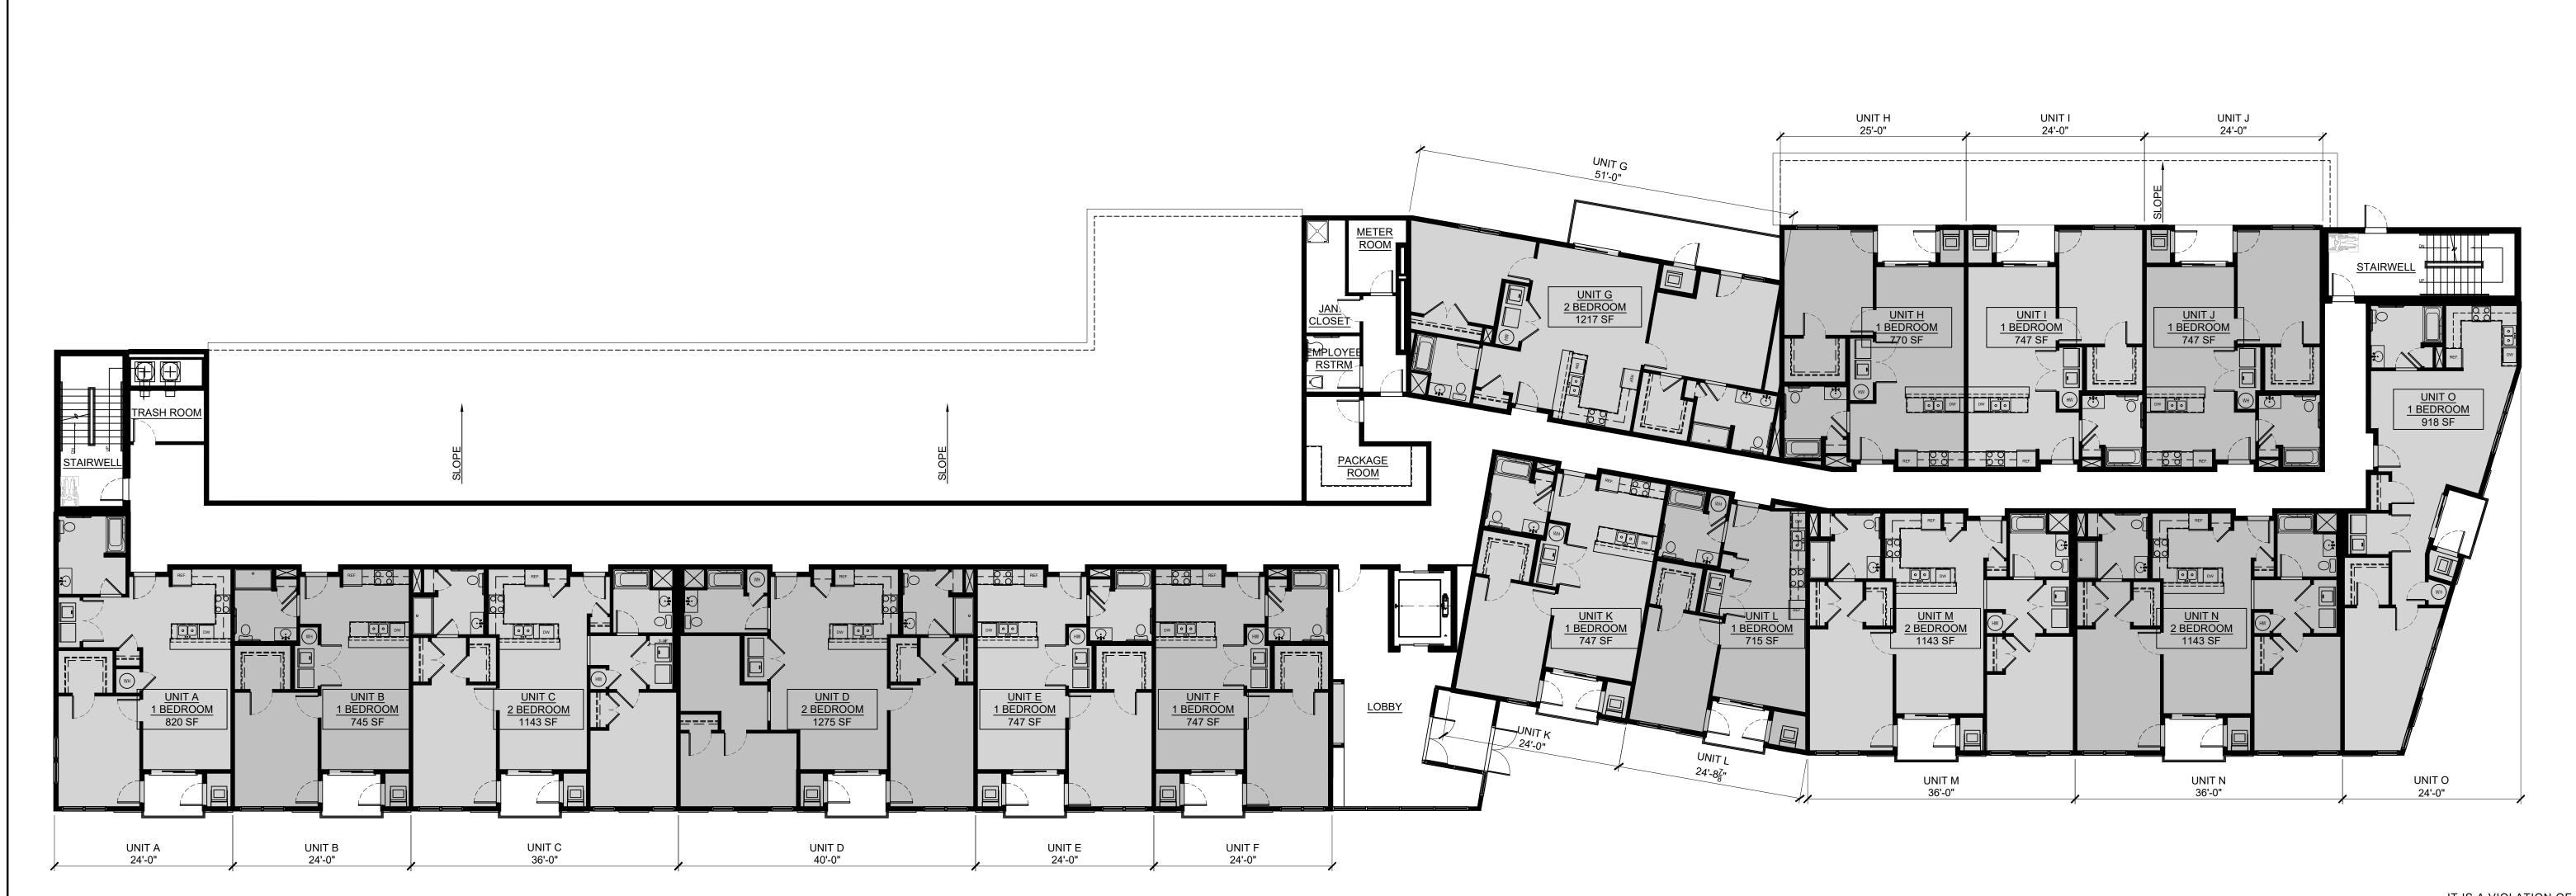

FIRST FLOOR PLAN

3/32"=1'-0"

IT IS A VIOLATION OF NEW YORK STATE EDUCATION LAW FOR ANY PERSONS TO ALTER THESE PLANS, SPECIFICATIONS, OR REPORTS IN ANY WAY, UNLESS ACTING UNDER THE DIRECTION OF A LICENSED PROFESSIONAL ENGINEER OR LAND SURVEYOR.

## DAYISTOKOSA ENGINEERING P.C.

3 Van Wyck Lane Wappingers Falls, New York (845)-223-3202

Riverside Apartments
Village of Croton-on-Hudson
Westchester County, New York

FIRST FLOOR PLAN

| L |          |            |             |
|---|----------|------------|-------------|
| ſ | SCALE    | DRAWN BY   | DRAWING No. |
| l | AS NOTED | GG         | Δ101        |
| ľ | DATE     | CHECKED BY |             |
|   | 8-28-20  | BJS        | 2 of 5      |