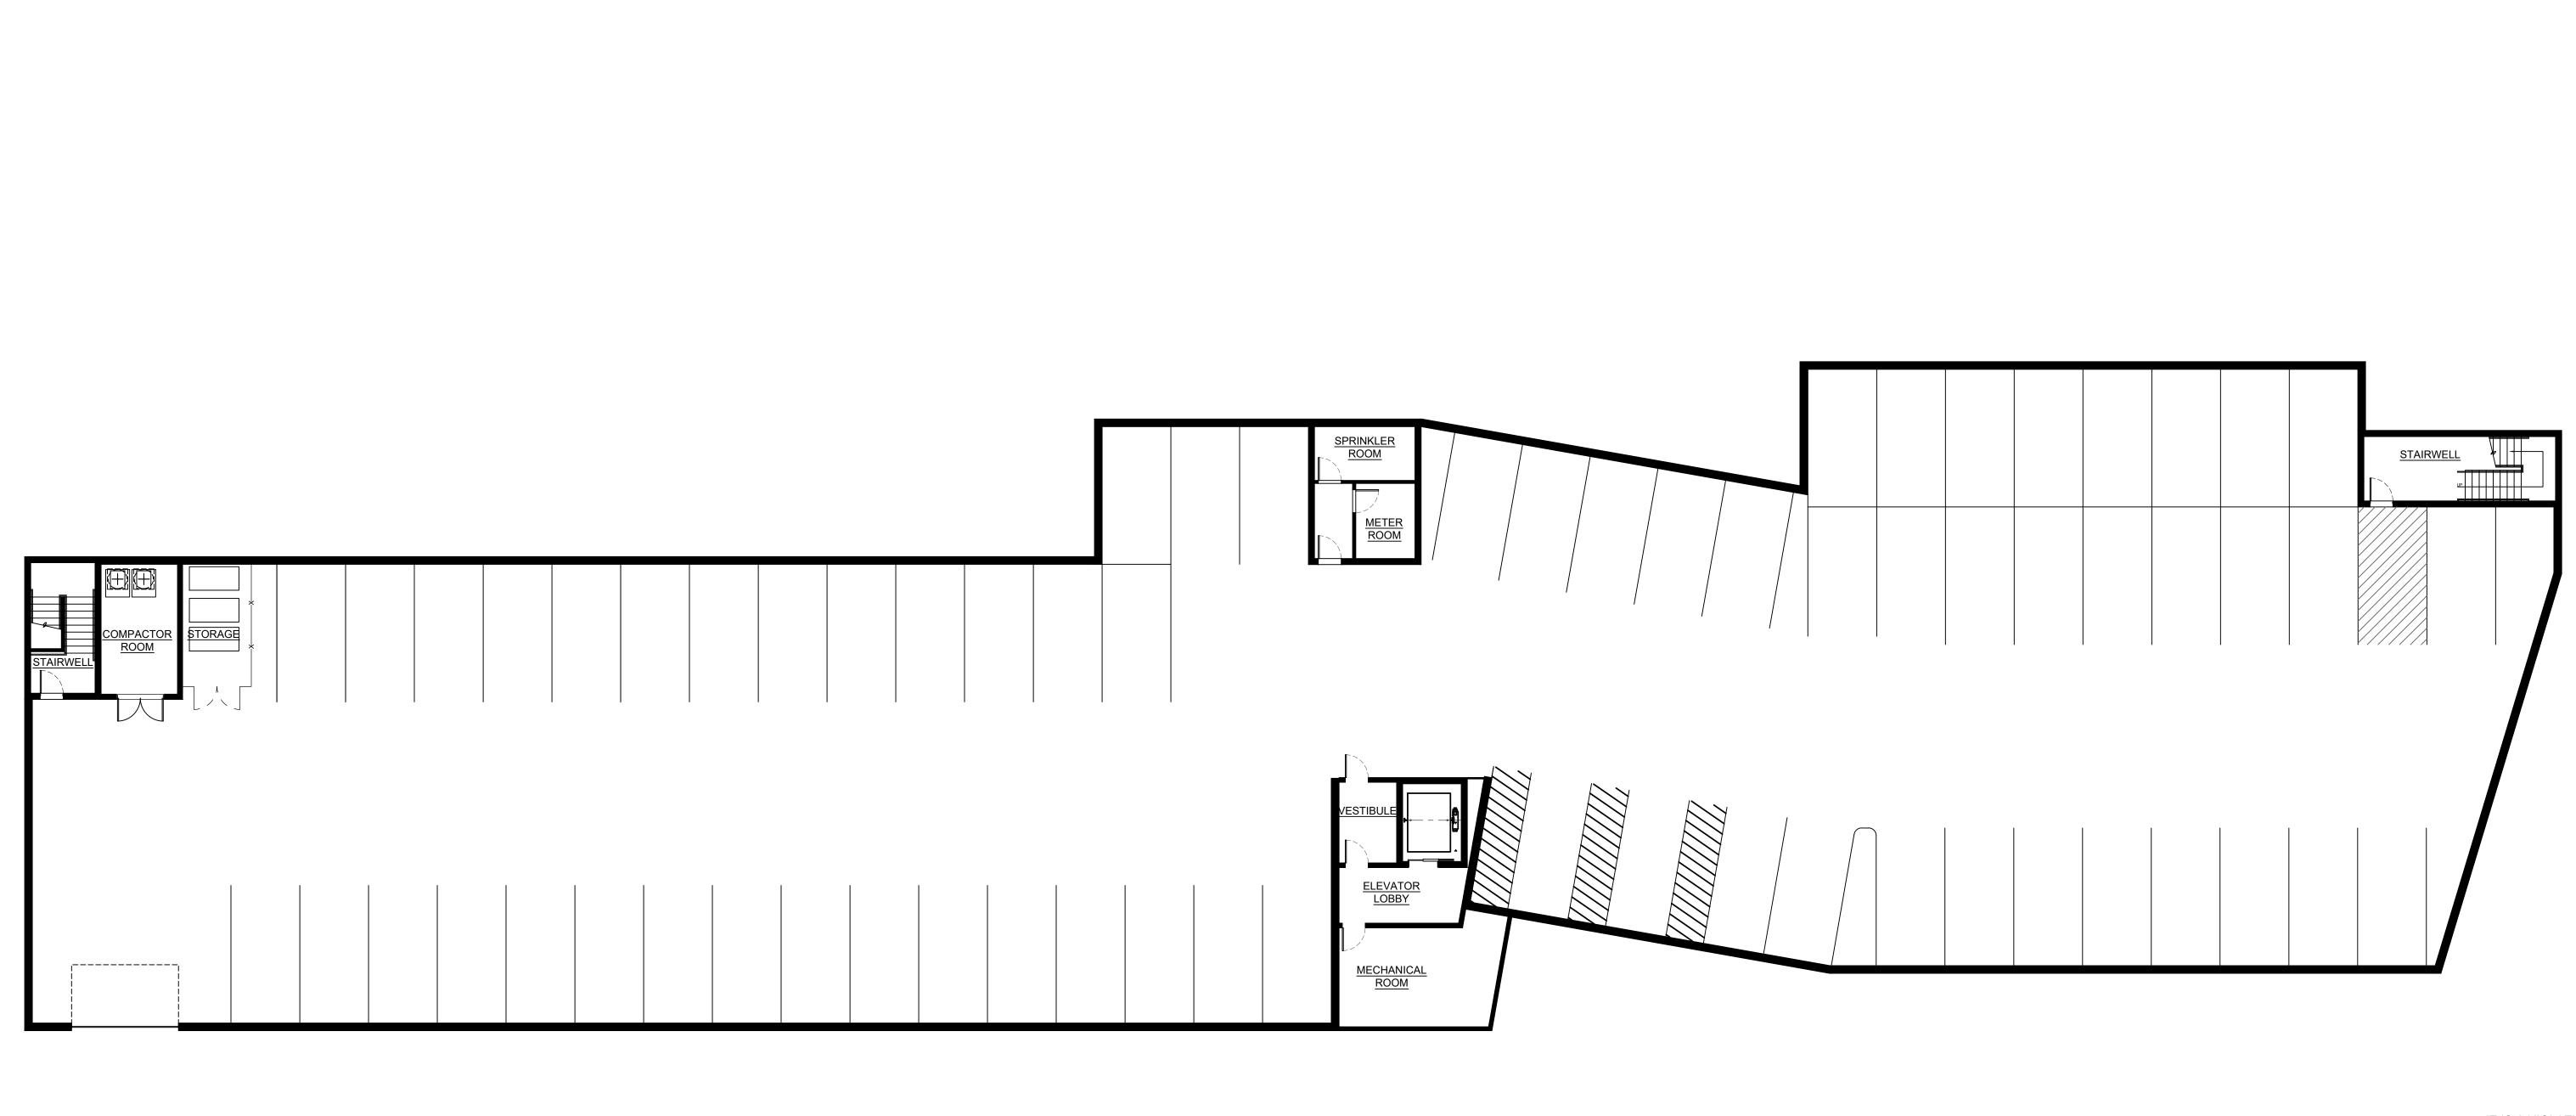

GARAGE LEVEL

3/32"=1'-0"

IT IS A VIOLATION OF NEW YORK STATE EDUCATION LAW FOR ANY PERSONS TO ALTER THESE PLANS, SPECIFICATIONS, OR REPORTS IN ANY WAY, UNLESS ACTING UNDER THE DIRECTION OF A LICENSED PROFESSIONAL ENGINEER OR LAND SURVEYOR.

## DAY STOKOSA ENGINEERING P.C.

3 Van Wyck Lane Wappingers Falls, New York (845)-223-3202

Riverside Apartments
Village of Croton-on-Hudson
Westchester County, New York

GARAGE LEVEL PLAN

| SCALE    | DRAWN BY   | DRAWING No. |
|----------|------------|-------------|
| AS NOTED | GG         | Δ100        |
| DATE     | CHECKED BY |             |
| 8-28-20  | BJS        | 1 of 5      |