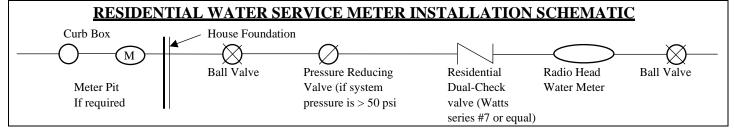

#### THREE QUARTER INCH (3/4") WATER SERVICE LINE AND TAP:

The Village of Croton-on-Hudson supplies the following: Tap into existing water main, corporation stop, curb stop, curb box (box &rod), up to fifty feet (50 ft.) of copper (corporation stop to curb stop), meter and remote and inspections. The applicant supplies the following: All work from curb box to house piping.

# ONE INCH (1") WATER SERVICE LINE AND TAP:

The Village of Croton-on-Hudson supplies the following: Tap into existing water main, corporation stop, curb stop, curb box (box &rod), up to fifty feet (50 ft.) of copper (corporation stop to curb stop), meter and remote and inspections. The applicant supplies the following: All work from curb box to house piping.

#### **RESIDENTIAL 34" or 1" METER PIT (Mueller):**

Per section 223-6E of the Village Code a meter pit may be required when the building served is located more than 50 ft. from the curb box. Approved meter pit available from the Village for a fee.